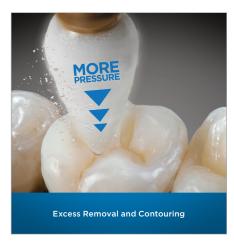

# Coarse when you need it, fine when you want it.

The Enhance Finishing System accomplishes the entire process of excess removal, contouring, and finishing simply by varying the pressure. Push harder to remove excess composite, ease it off for final results. In just one step the Enhance Finishing System delivers a smooth, contoured surface with a natural looking finish. It's all about pressure. **Finish in one step.** 

Apply more pressure for excess removal and initial contouring; back it off for a naturally smooth surface. With no need to change instruments, you can stay focused on the procedure to achieve a better finish, faster.