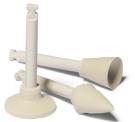

# Coarse when you need it, fine when you want it.

The Enhance Finishing System accomplishes the entire process of excess removal, contouring, and finishing simply by varying the pressure. Push harder to remove excess composite, ease it off for final results. In just one step the Enhance Finishing System delivers a smooth, contoured surface with a natural looking finish. It's all about pressure. **Finish in one step.** 

## Fewer Steps. Less Time. Impressive Results.

More than 70 % of dentists say that simplicity is one of the most important factors for a finishing and polishing system.¹ That's why we designed the Enhance Finishing System. Achieve the entire finishing process in one step. It doesn't get simpler than that!

Apply more pressure for excess removal and initial contouring; back it off for a naturally smooth surface. With no need to change instruments, you can stay focused on the procedure to achieve a better finish, faster.