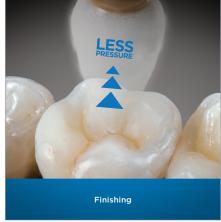

# Coarse when you need it, fine when you want it.

The Enhance Finishing System accomplishes the entire process of excess removal, contouring, and finishing simply by varying the pressure. Push harder to remove excess composite, ease it off for final results. In just one step the Enhance Finishing System delivers a smooth, contoured surface with a natural looking finish. It's all about pressure. **Finish in one step.** 

Apply more pressure for excess removal and initial contouring; back it off for a naturally smooth surface. With no need to change instruments, you can stay focused on the procedure to achieve a better finish, faster.