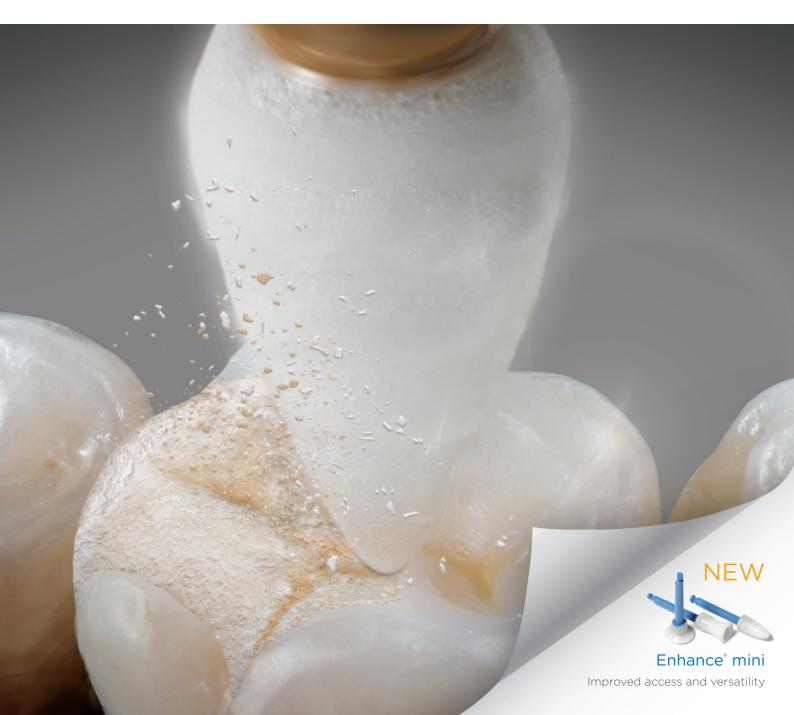

# Coarse when you need it, fine when you want it.

The Enhance Finishing System accomplishes the entire process of excess removal, contouring, and finishing simply by varying the pressure. Push harder to remove excess composite, ease it off for final results. In just one step the Enhance Finishing System delivers a smooth, contoured surface with a natural looking finish. It's all about pressure. **Finish in one step.** 

Apply more pressure for excess removal and initial contouring; back it off for a naturally smooth surface. With no need to change instruments, you can stay focused on the procedure to achieve a better finish, faster.