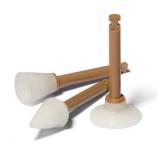

## Enhance' Finishing System Refills

40 Finishing Discs 624045 40 Finishing Cups 624055 40 Finishing Points 624065