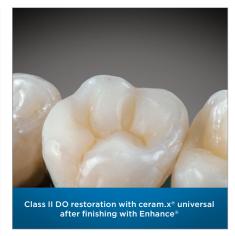

After achieving a natural looking finish with Enhance, create a high-end luster with the Enhance® PoGo® diamond polishing system.