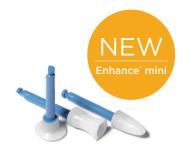

# Enhance® mini Finishing System Refills

40 Finishing Discs 624345 40 Finishing Cups 624355 40 Finishing Points 624365