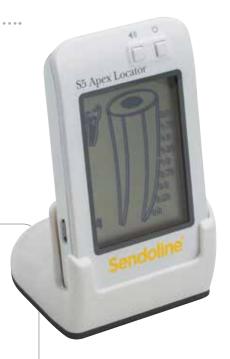

### **Big Apical Files STERILE**

For the best results in cases of teeth with larger apical diameters use Big Apical Files STERILE, a perfect completion for the S5 Rotary System. The markings on the Big Apical Files STERILE correspond to the program (3) of the S5 Endo Motor. Shape the canal as usual with the S5 Rotary System and simply finish the apical portion using the Big Apical Files STERILE. Available in sizes: ISO/TAPER 35/04 - 50/04 and file length 23 or 28 mm.

### S5 Retreatment Files

The S5 Retreatment Files enables the removal of old filling materials quickly and easily. To conduct the retreatment, simply apply the Crown Down technique using only 4 files. The markings on the S5 Retreatment Files correspond to the programs (1-4) of the S5 Endo Motor. ISO/TAPER file 1: 12/30 (17 mm) and file 2-4: 08/30, 06/30 and 04/30 (23 mm).