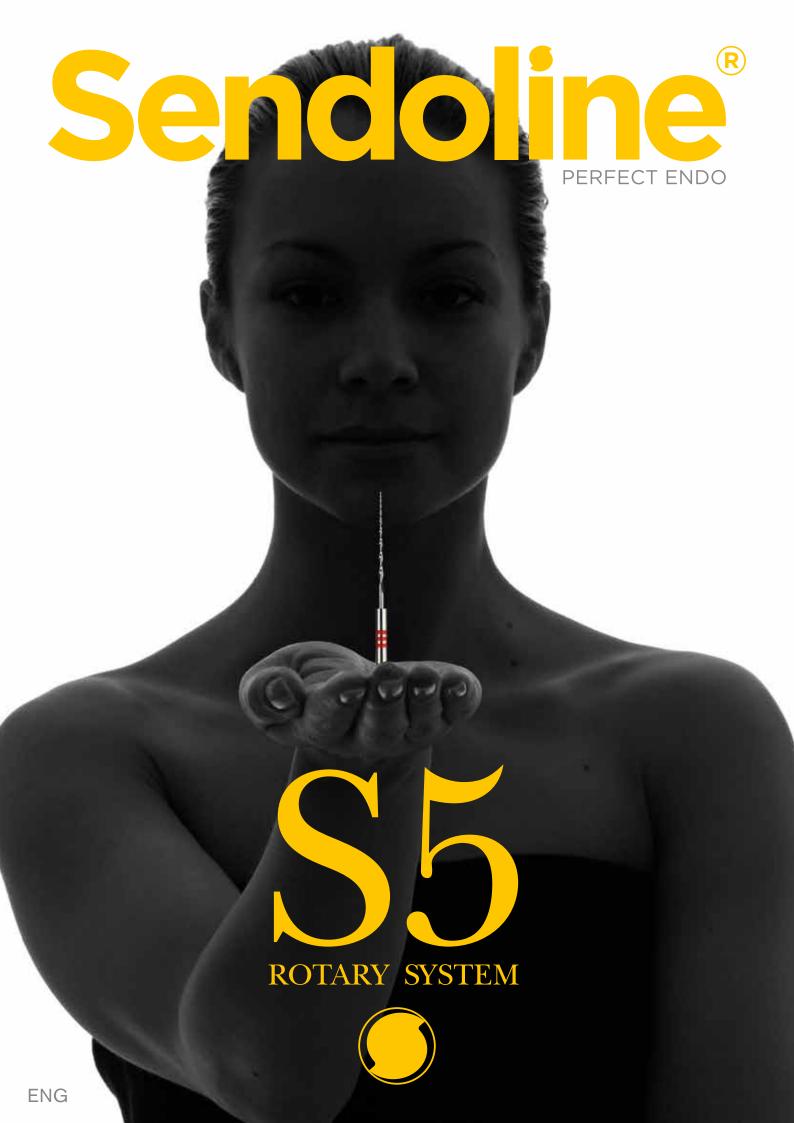

## S5 Rotary Files STERILE

#### 1, 2, 3, 4, 5 - FIVE STEPS TO PERFECT ENDO.

The S5 Rotary System offers a simple and effective solution for the dentist.

#### Features:

- 1. Only 5 files and all with the unique S-cross section
- 2. Shorter shank (13mm) for better access
- 3. Long progressive flutes to prevent the "screw-in-effect"
- 4. Enhanced debris transportation
- 5. Presented sterile in a blister pack