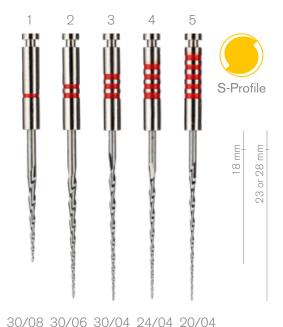

## **S5** Apex Locator

ISO/TAPER

A highly accurate electronic apex locator which allows precise measurement of the root canal's working length. Its compact design makes it portable and easy to use.

#### Features:

- 1. High precision of apical foramen localization in wet and dry canals
- 2. Fully automatic measurements
- 3. Compact and user-friendly design
- 4. Automatic turn-off
- 5. Audio feedback with volume control